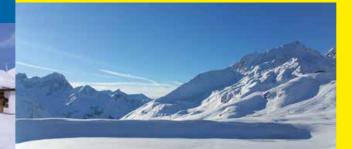

#### SKIING FROM 2,020 M **COMFORTABLE ON THE PISTE**

The sunshine and ski paradise of Kühtai starts at a height where others already stop; at 2.020 metres above sea level. Well away from all the hustle, bustle, stresses and strains, we offer varied and extensive, perfectly-groomed ski runs, which have been given the Tyrolean State's Piste Quality Seal. Here skiers of every kind will find the downhill they want. There is a wide variety of well-prepared runs satisfying both beginners and advanced skiers. Fantastic deep-powder slopes are just waiting to be enjoyed. Its high altitude means Kühtai can offer quaranteed snow and ideal skiing conditions from December to April. www.kuehtai.info