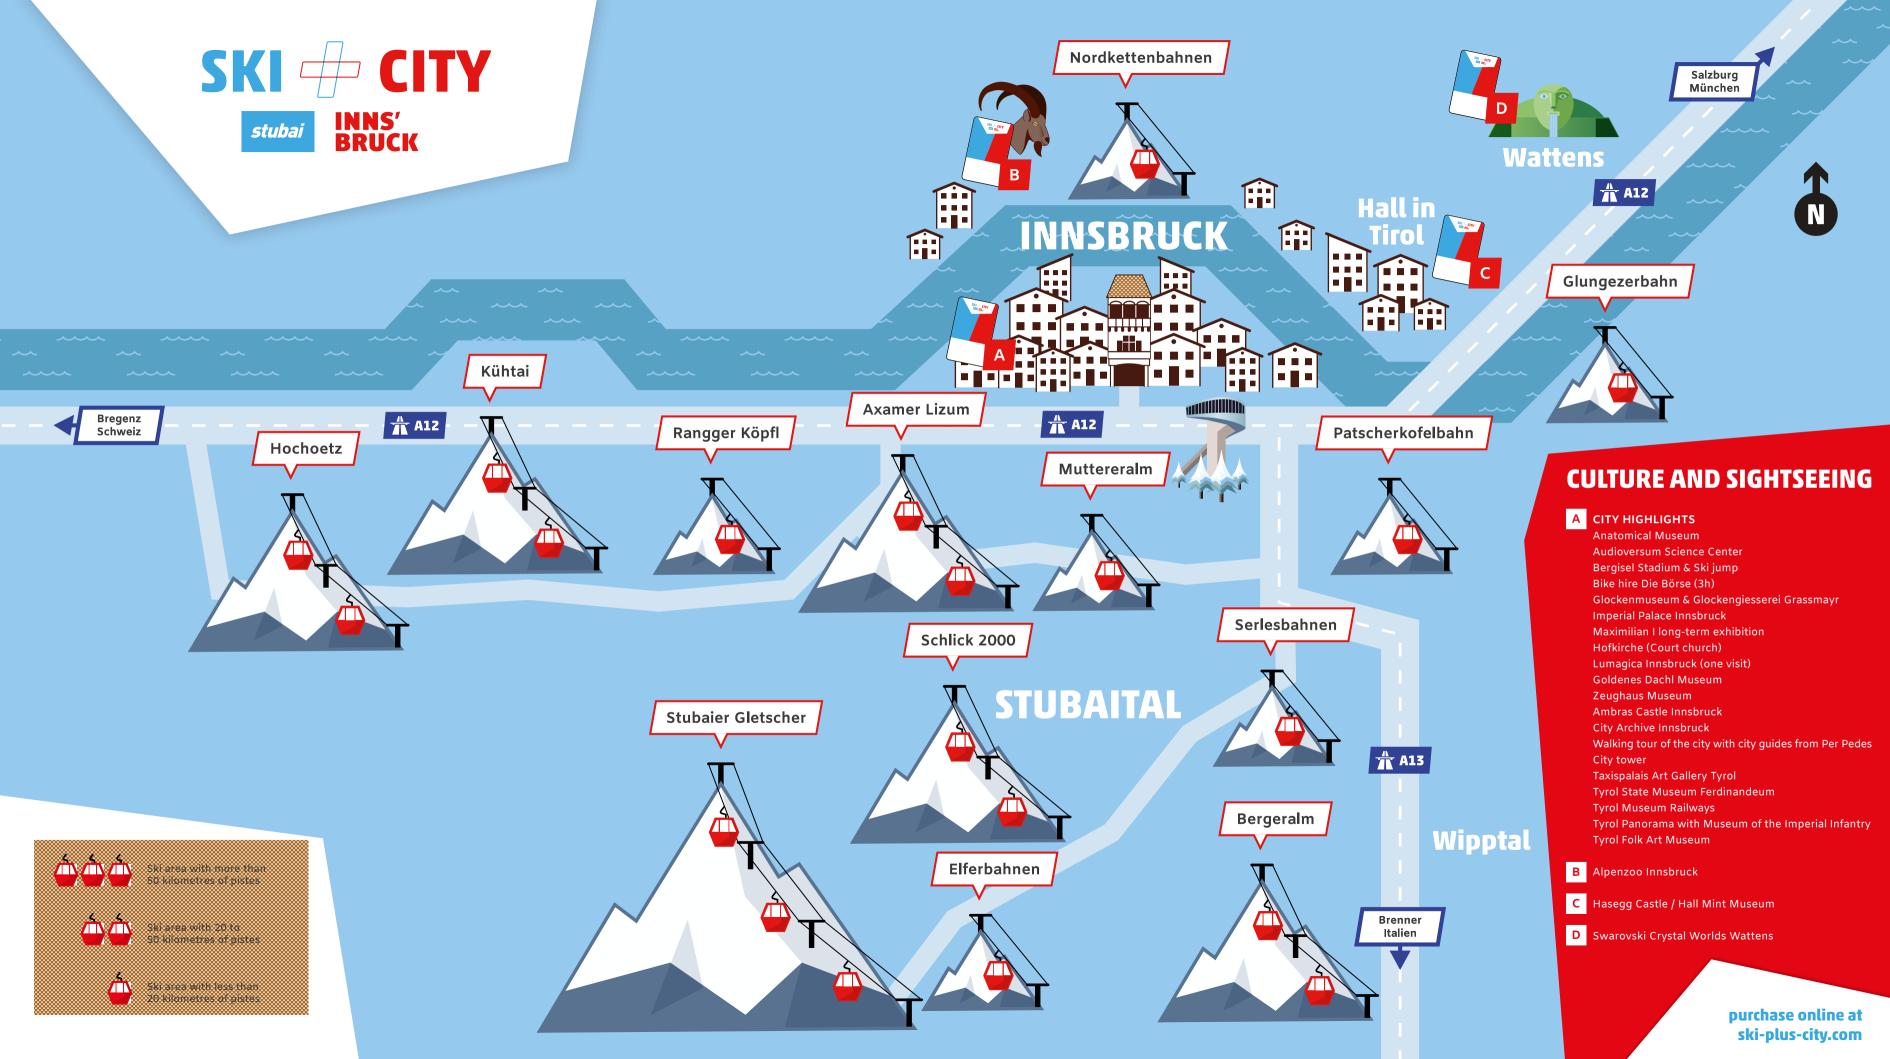

# Your mountains, your city with the SKI plus CITY Pass

WINTER IN TYROL IS SIMPLY ABOUT MORE!

More snow, more skiing, more action, more city life, more culture, more urban-Alpine lifestyle. And that all in one: the SKI plus CITY Pass Stubai Innsbruck takes you to the highest summits at 13 ski destinations around Innsbruck and in the Stubai Valley. You are the only one who determines where your next ski run starts! Cultural and leisure fun provide entertainment too. After all, with this pass, 23 sights and attractions open their doors and gateways to you. Whether it is for a spontaneous weekend trip or winter holiday with the kids – the SKI plus CITY Pass Stubai Innsbruck provides your Alpine-urban winter fun. Whatever the weather, flexible and unique.

# The ultimate holiday experience

- // 13 SKI AREAS
- // 296 KILOMETRES OF PISTES AND **50 KM SKI ROUTES**
- **111 CABLE CARS AND LIFTS**
- // 23 LIFESTYLE, CULTURE & SIGHTSEEING OFFERS
- 2 SWIMMING POOLS
- MOBILITY RIGHT HERE
- **BONUS: 25 % TICKETS IN 5 AREAS WITH NIGHT-TIME SKIING AND/OR NIGHT-TIME TOBOGGANING**

#### SKI PLUS CITY PASS VALIDITY

2023/24 prices are valid for facilities at Stubai Glacier cable cars, Axamer Lizum, Schlick 2000 ski centre, Kühtai ski region, Hochoetz, Muttereralm, Bergeralm, Nordkette, Serlesbahnen, Elferbahnen, Patscherkofel, Rangger Köpfl and Glungezer, as well as the 23 experience-oriented offers in and around Innsbruck, available ski bus routes and on Sightseer Innsbruck, as well as StuBay pool paradise & Axams indoor pool.