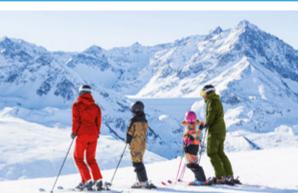

# Your mountains, your city with the SKI plus CITY Pass

WINTER IN TYROL IS SIMPLY ABOUT MORE!

More snow, more skiing, more action, more city life, more culture, more urban-Alpine lifestyle. And that all in one: the SKI plus CITY Pass Stubai Innsbruck takes you to the highest summits at 13 ski destinations around Innsbruck and in the Stubai Valley. You are the only one who determines where your next ski run starts! Cultural and leisure fun provide entertainment too. After all, with this pass, 23 sights and attractions open their doors and gateways to you. Whether it is for a spontaneous weekend trip or winter holiday with the kids – the SKI plus CITY Pass Stubai Innsbruck provides your Alpine-urban winter fun. Whatever the weather, flexible and unique.

# The ultimate holiday experience

- // 13 SKI AREAS
- // 296 KILOMETRES OF PISTES AND **50 KM SKI ROUTES**
- **111 CABLE CARS AND LIFTS**
- // 23 LIFESTYLE, CULTURE & SIGHTSEEING OFFERS
- 2 SWIMMING POOLS
- MOBILITY RIGHT HERE
- **BONUS: 25 % TICKETS IN 5 AREAS WITH NIGHT-TIME SKIING AND/OR NIGHT-TIME TOBOGGANING**