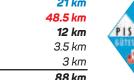

#### Cable cars and lifts

| Total                | 27 |
|----------------------|----|
| 🔽 T-bar lifts        | 12 |
| Mairlifts Chairlifts | 12 |
| 🕘 Gondola lifts      | 3  |

| Miorile ii es or siopes |         |
|-------------------------|---------|
| Beginner                | 21 km   |
| Intermediate            | 48.5 km |
| Advanced                | 12 km   |
| iki routes              | 3.5 km  |
| reestyle                | 3 km    |