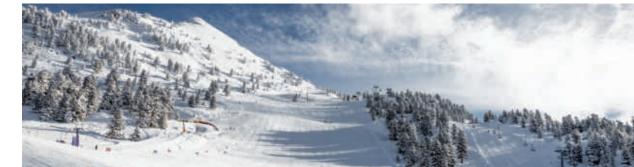

Fun on the slopes in Hochoetz

# Hochoetz ski resort

With more than 70 sunny days every winter, you'll want to make your holiday in Hochoetz last as long as possible. From complete beginners to seasoned experts, the extensive and varied network of slopes – all equipped with state-of-the-art lifts - offers something for everyone. While experienced skiers enjoy the more challenging runs, their little ones are well looked after at three ski schools. Several moving carpet conveyors, WIDIs Funpark, various childcare providers and children's theatre plays leave no room for boredom. The WIDIVERSUM is a brilliant place to play even in winter. New winter hiking paths and signposted snowshoe trails are added regularly. A dedicated uphill line from Ochsengarten to Hochoetz makes the route perfect for ski touring.