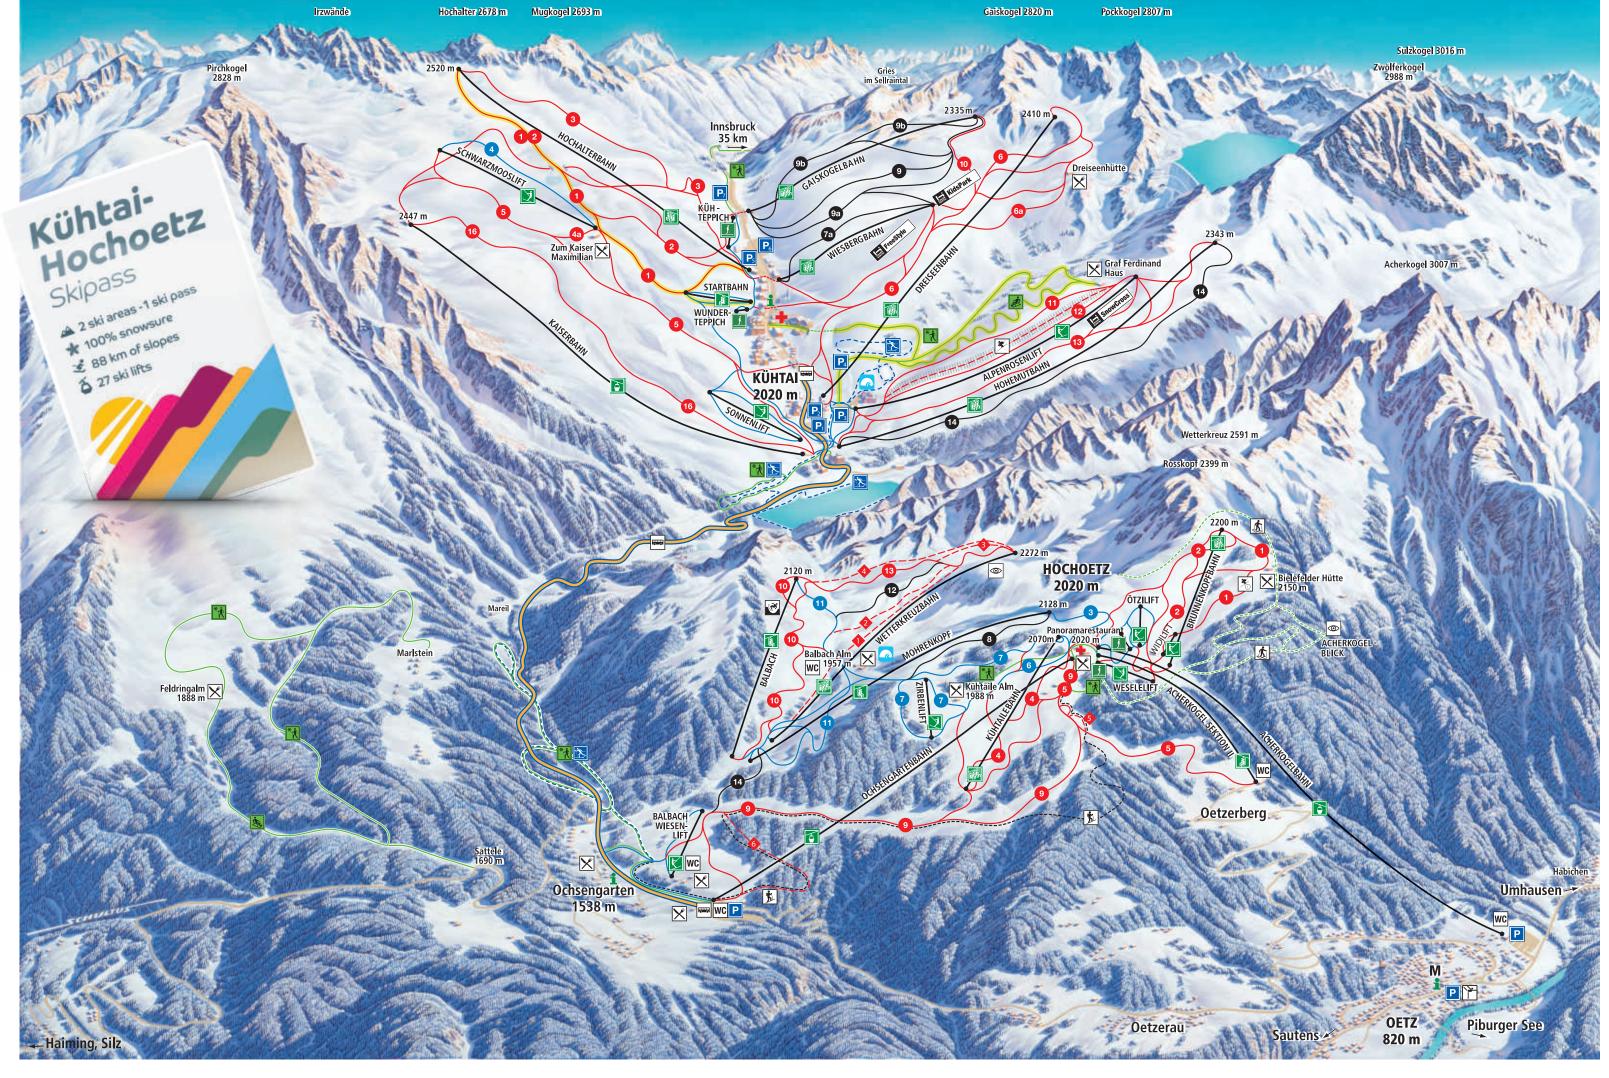

#### Kühtai-Hochoetz

Discover two snowsure ski resorts with a single ski pass. Explore 88 kilometres of slopes, 27 cable cars and lifts and an ample selection of restaurants across the Kühtai-Hochoetz ski region. A free shuttle bus runs between the two resorts every half hour. Hop on right by the slopes, then throw yourself at a whole new set of runs in the other resort just 15 minutes later.

#### Cable cars and lifts

| Total                | 27 |
|----------------------|----|
| 🔽 T-bar lifts        | 12 |
| Mairlifts Chairlifts | 12 |
| 🕘 Gondola lifts      | 3  |

| Miorile ii es or siopes |         |
|-------------------------|---------|
| Beginner                | 21 km   |
| Intermediate            | 48.5 km |
| Advanced                | 12 km   |
| iki routes              | 3.5 km  |
| reestyle                | 3 km    |

# Kühtai ski resort

Kühtai has it all – with guaranteed snow from early December until late April, wintersports enthusiasts can make the most of their holidays at Austria's highest-altitude ski resort, located near Innsbruck at 2,020 metres above sea level. Ski right to your hotel doorstep or car park. Ski runs at every difficulty rating cater to a wide range of preferences. Families love the wide slopes. Freeskiers and snowboarders have their home base at the KPark Kühtai with its freestyle arena and Snowcross track, and kids and Funpark beginners can expect plenty of action at the KidsPark. Alternatively, there's tobogganing, night-time skiing, cross-country skiing, snowshoe hiking – you name it.

# Hochoetz ski resort

With more than 70 sunny days every winter, you'll want to make your holiday in Hochoetz last as long as possible. From complete beginners to seasoned experts, the extensive and varied network of slopes – all equipped with state-of-the-art lifts - offers something for everyone. While experienced skiers enjoy the more challenging runs, their little ones are well looked after at three ski schools. Several moving carpet conveyors, WIDIs Funpark, various childcare providers and children's theatre plays leave no room for boredom. The WIDIVERSUM is a brilliant place to play even in winter. New winter hiking paths and signposted snowshoe trails are added regularly. A dedicated uphill line from Ochsengarten to Hochoetz makes the route perfect for ski touring.