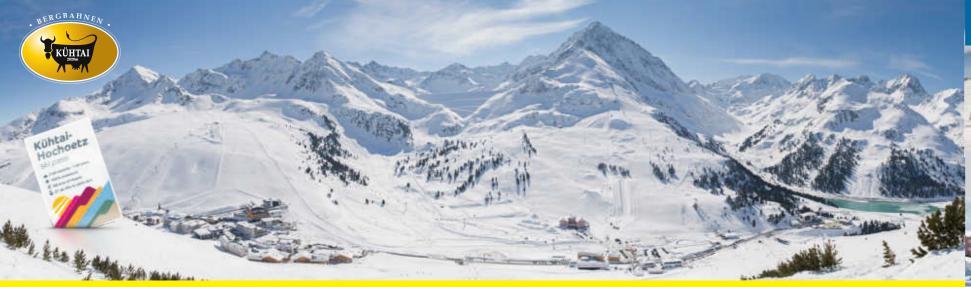

# One ski pass -twice the fun

#### Kühtai-Hochoetz

Discover two snowsure ski resorts with a single ski pass. Explore 88 kilometres of slopes, 27 cable cars and lifts and an ample selection of restaurants across the Kühtai-Hochoetz ski region. A free shuttle bus runs between the two resorts every half hour. Hop on right by the slopes, then throw yourself at a whole new set of runs in the other resort just 15 minutes later.