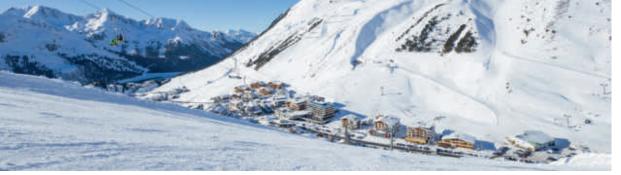

# Kühtai ski resort

Kühtai has it all – with guaranteed snow from early December until late April, wintersports enthusiasts can make the most of their holidays at Austria's highest-altitude ski resort, located near Innsbruck at 2,020 metres above sea level. Ski right to your hotel doorstep or car park. Ski runs at every difficulty rating cater to a wide range of preferences. Families love the wide slopes. Freeskiers and snowboarders have their home base at the KPark Kühtai with its freestyle arena and Snowcross track, and kids and Funpark beginners can expect plenty of action at the KidsPark. Alternatively, there's tobogganing, night-time skiing, cross-country skiing, snowshoe hiking – you name it.

#### **COMFORTABLE ON THE PISTE**

Children born in 2016 and sooner (proof required) receive

a Kids-Küh-Card free of charge (€ 2.00 deposit).

Start where others finish – Kühtai at 2,020 metres, the skiing region for fun-loving tourists with snow guaranteed from early December until the end of April. Head from the hotels and car parks straight to the lifts and cable cars to the varied, extensive, perfectly-prepared pistes. The 8-seater gondola KaiserBahn, the 6-seater GaisKogel chairlift, four 4-seater chairlifts (3 with weather protective covers), a double chair lift, four drag lifts and two magic carpets for beginners await you. With the capacity to transport 19,451 people per hour, nobody is left waiting around!